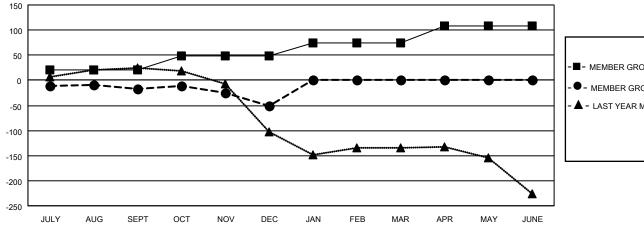

## GAT MONTHLY MEMBERSHIP PROGRESS REPORT

Multiple District 30

**LOCATION: MISSISSIPPI** 

Results as of: 12/31/2020

| Clubs                 |               |           |               | Members               |                           |                         |                                                    |
|-----------------------|---------------|-----------|---------------|-----------------------|---------------------------|-------------------------|----------------------------------------------------|
| RESULTS FOR 2020-2021 |               |           |               | RESULTS FOR 2020-2021 |                           |                         |                                                    |
| QUARTER               | NEW CLUB GOAL | NEW CLUBS | DROPPED CLUBS | QUARTER               | MEMBER GROWTH NET<br>GOAL | MEMBER GROWTH<br>ACTUAL | DROPPED<br>MEMBERS ACTUAL<br>(including transfers) |
| JULY/AUG/SEPT         | 1             | 0         | 4             | JULY/AUG/SEP          | o <sub>T</sub> 20         | 33                      | 46                                                 |
| OCT/NOV/DEC           | 2             | 0         | 0             | OCT/NOV/DEC           | 00                        | 31                      | 63                                                 |
| JAN/FEB/MAR           | 1             | 0         | 0             | JAN/FEB/MAR           | 25                        | 0                       | 0                                                  |
| APR/MAY/JUNE          | 2             | 0         | 0             | APR/MAY/JUNE          | 34                        | 0                       | 0                                                  |

## GOALS AND ACTUAL MEMBERS CUMULATIVE

| - | <b>MEMBER</b> | <b>GROWTH</b> | NET GOAL |
|---|---------------|---------------|----------|

- MEMBER GROWTH ACTUAL

▲ - LAST YEAR MEMBERSHIP ACTUAL

|  | DROPPED CLUBS: 4 |     | 31 CLUBS OF 96 ADDED 1 OR MORE | GENDER DISTRIBUTION       |             |  |
|--|------------------|-----|--------------------------------|---------------------------|-------------|--|
|  |                  |     | NEW MEMBERS                    | MALE                      | 1,323 (73.  |  |
|  |                  |     | 1                              | FEMALE                    | 489 (26.99  |  |
|  | DROPPED MEMBERS  |     |                                |                           |             |  |
|  | DECEASED         | 16  | CLICK HERE FOR CUMULATIVE      | TOTAL FAMILY UNIT MEMBERS |             |  |
|  | CLUB CANCELLED   | 2   | MEMBERSHIP DATA                |                           |             |  |
|  | OTHER            | 91  |                                | FAMILY MEMBERS            | PAYING HALF |  |
|  | TOTAL            | 109 |                                | 5023                      |             |  |