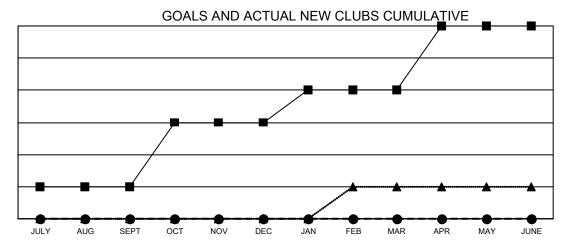

## GAT MONTHLY MEMBERSHIP PROGRESS REPORT

Multiple District 30

**LOCATION: MISSISSIPPI** 

Results as of: 12/31/2020

| Clubs                 |               |           |               | Members               |                           |                         |                                                    |
|-----------------------|---------------|-----------|---------------|-----------------------|---------------------------|-------------------------|----------------------------------------------------|
| RESULTS FOR 2020-2021 |               |           |               | RESULTS FOR 2020-2021 |                           |                         |                                                    |
| QUARTER               | NEW CLUB GOAL | NEW CLUBS | DROPPED CLUBS | QUARTER               | MEMBER GROWTH NET<br>GOAL | MEMBER GROWTH<br>ACTUAL | DROPPED<br>MEMBERS ACTUAL<br>(including transfers) |
| JULY/AUG/SEPT         | 1             | 0         | 4             | JULY/AUG/SEP          | o <sub>T</sub> 20         | 33                      | 46                                                 |
| OCT/NOV/DEC           | 2             | 0         | 0             | OCT/NOV/DEC           | 00                        | 31                      | 63                                                 |
| JAN/FEB/MAR           | 1             | 0         | 0             | JAN/FEB/MAR           | 25                        | 0                       | 0                                                  |
| APR/MAY/JUNE          | 2             | 0         | 0             | APR/MAY/JUNE          | 34                        | 0                       | 0                                                  |

- CURRENT YEAR GOALS FOR NEW CLUBS

- CURRENT YEAR ACTUAL NEW CLUBS

- LAST YEAR ACTUAL NEW CLUBS